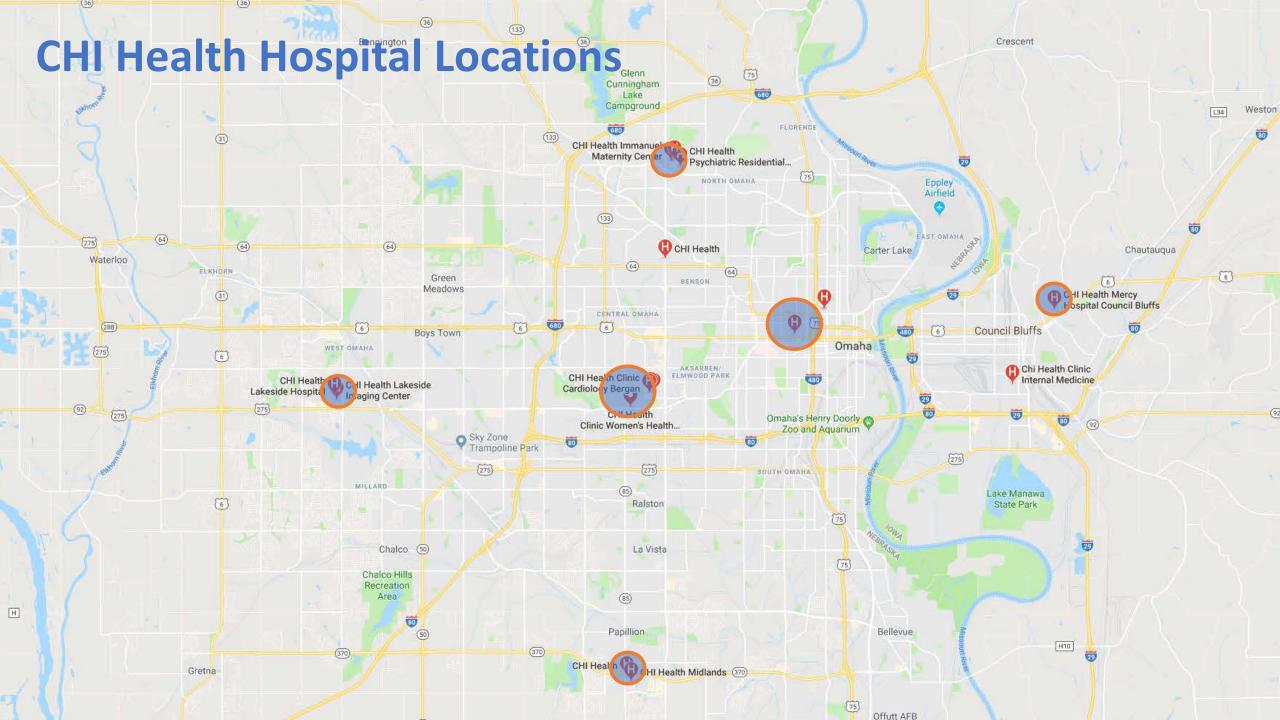

# **CHI Health CUMC Bergan Mercy Campus**

# **CHI Health CUMC Bergan Mercy Campus**

Roughly 36 Acres