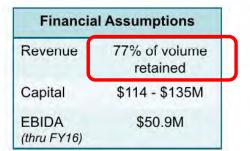

#### Move AMC to Bergan

- Make Bergan the primary site for tertiary / academics
- Create new, ambulatory replacement facility at CUMC site
- Build new clinical / academic building at Bergan site

Cost: \$114 - \$135M

EBIDA\*: \$50.9M

Timeline: 2-3 Years

d. Selectively deploy some programs to other ACH sites, as necessary and appropriate

\$4-5M Incremental

| Financial Assumptions |                        |  |  |  |
|-----------------------|------------------------|--|--|--|
| Revenue               | 77% of volume retained |  |  |  |
| Capital               | \$114 - \$135M         |  |  |  |
| EBIDA<br>(thru FY16)  | \$50.9M                |  |  |  |