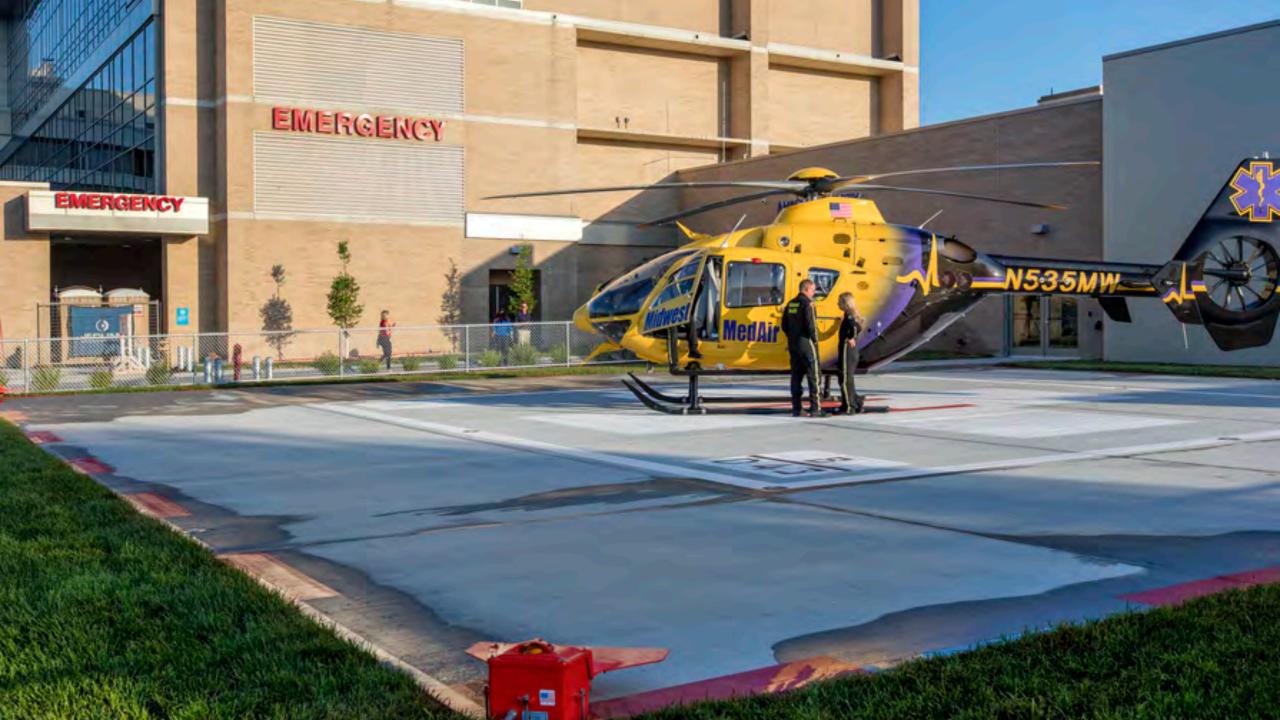

# **CHI Health CUMC Bergan Mercy Campus**

# **CHI Health CUMC Bergan Mercy Campus**

Roughly 36 Acres