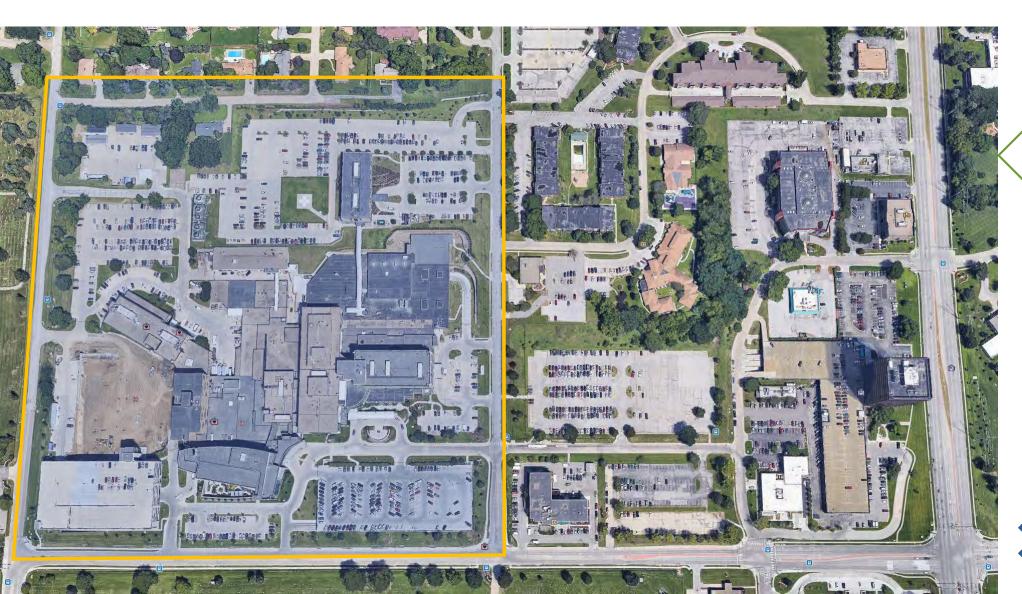

lyLocatedInMetro BestOption MaintainsSupportForOmaha
PositiveSuburbanPerception PopulationHealthManagement CurrentlyBusiestHospitalInSystemDevelopOutpatientWomensAt30thAndCuming

BetterStewardsOfResources GoodForPatientServiceAndExperience

CostEffective NewCulture BroaderBaseForLearning AttachmentToLongTermCare AcademicCenterOfExcellence BuildTheTeamsAtStaffLevel IncreasesPatientVolumeForED
OBPerinatalCOE PromotesEducation AddressesBedIssue

**PatientFocused** 

Advantages:

CostEffective Active Control of the Control of the

**Disadvantages:** 

Residential Disruption

Politics CommunityPerception

Confidential & Proprietary – January 9, 2014





# CHI Health Metro Locations



# **CHI Health CUMC Bergan Mercy Campus**







# **CHI Health CUMC Bergan Mercy Campus**

Roughly 36 Acres





# **Program**

In association with Cannon Design

CHI Health Bergan Renovation Projects

#### CANVONDESIGN

September 26, 2014

| Space                    | # Rms    | Rm SF    | Net SF  | Description/Comments                                             | FGI (2010) Minimum Requirements                                                                  | CHI Standard |
|--------------------------|----------|----------|---------|------------------------------------------------------------------|--------------------------------------------------------------------------------------------------|--------------|
| Garage                   | 1 4 1000 | Part ex- | 1102 01 | Lancas Martine Constitution                                      |