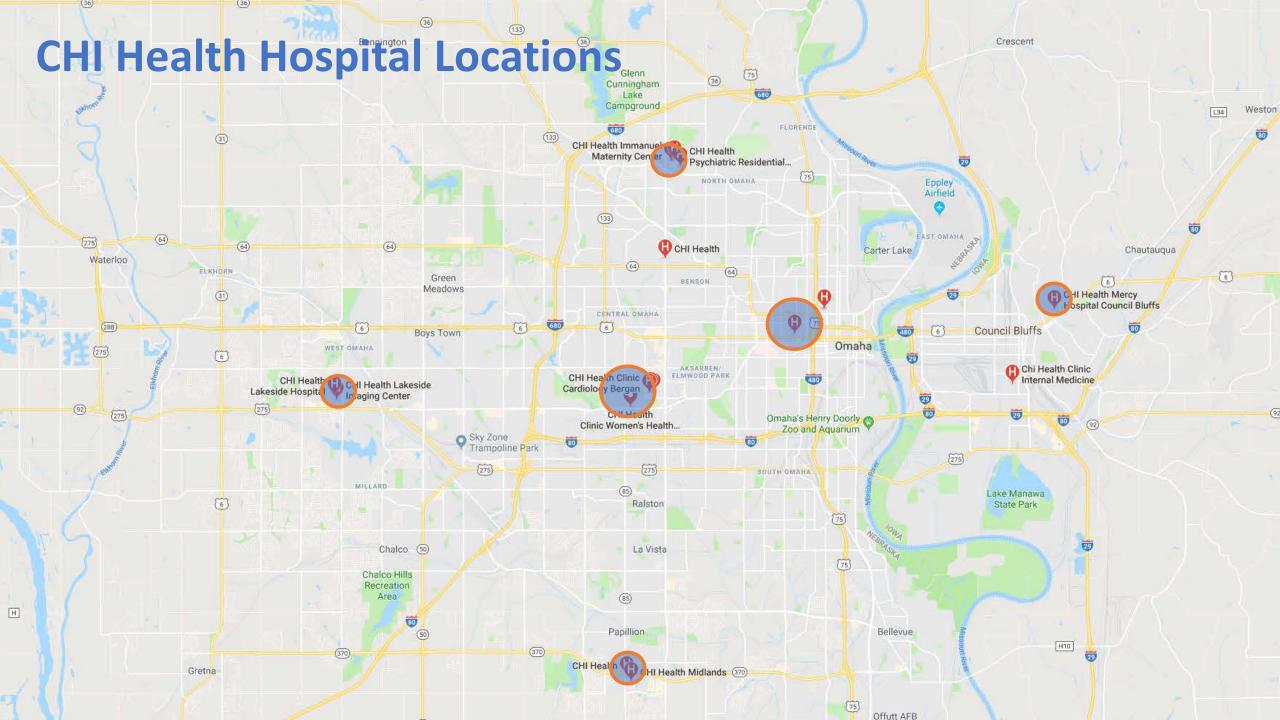

operations.

We brought the right people to the table. Consolidating a teaching hospital and a private, faith-based healthcare institution involved reconciling two ways of operating. Having the right strategic decision makers at the table during master planning allowed the two to come together, update their processes and address improvements to the overall patient experience.

# First, Some Project Background...

- A merger of CHI Health Creighton University
   Medical Center Hospital and CHI Health Bergan
   Mercy Medical Center to the Bergan Campus.
- 2. Why
  - Operations/ Patient Service
  - 2. Education
  - Clear traffic patterns for outpatient and inpatient processes on campus
- 3. School of Medicine Outreach
- 4. Free- Standing ED/Clinic to serve the area of CUMC– Separate Project





## Introduction

# Alegent † Creighton Health On a mission

### **Creation of Alegent Creighton Health**

- 2009: Discussions of strategic affiliation
- April 24, 2012: Signed a Letter of Intent with Tenet Healthcare and a Memorandum of Understanding with Creighton University
- April July 2012: Due Diligence: Limited or no access to facilities or substantive data requested from Tenet
- <u>July 24</u>: Signed a long-term (49 year) strategic affiliation agreement with Creighton University and the purchase agreement with Tenet, the majority owner and operator of CUMC, for the acquisition of the hospital
- <u>September 1</u>: Closed on all agreements and assumed full ownership and operation of CUMC and CMA



Rick Hachten & Fr. Tim Lannon April 24, 2012



Creighton University Medical Cent