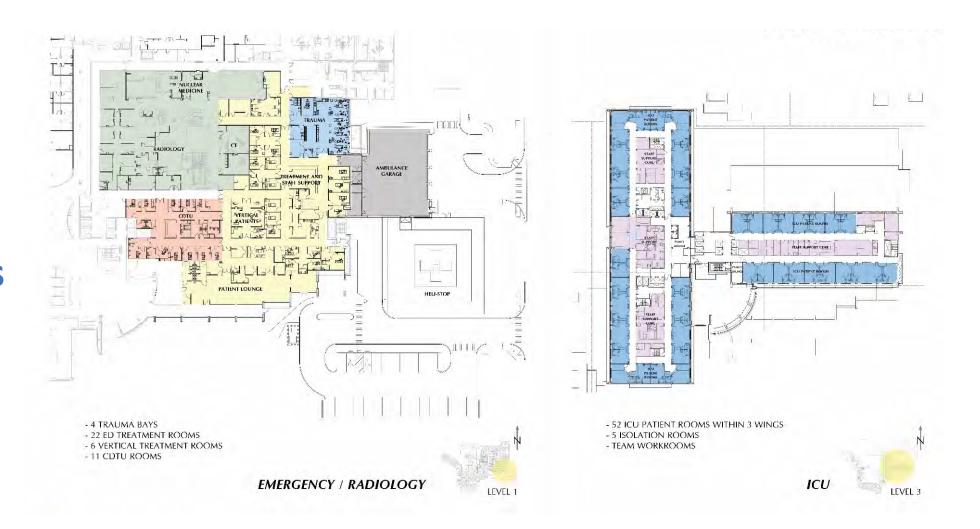

# **Program**

In association with Cannon Design

CHI Health Bergan Renovation Projects

#### CANVONDESIGN

September 26, 2014

| Space                    | # Rms    | Rm SF    | Net SF  | Description/Comments                                             | FGI (2010) Minimum Requirements                                                                  | CHI Standard |
|--------------------------|----------|----------|---------|------------------------------------------------------------------|--------------------------------------------------------------------------------------------------|--------------|
| Garage                   | 1 4 1000 | Part ex- | 1102 01 | Lancas Martine Constitution                                      |                                                                                                  | 12.0200032   |
| Ambulance bays           | 1 4      | 600      | 2 400   | 4 ambulances                                                     | 1                                                                                                | 1            |
| ambulance bays           | 1 7      | Subtotal |         | NSF - not included in DGSF calc's below                          | 1                                                                                                |              |
| Ambulance Entrance       |          | Jubiotal | 2,400   | Not - not included in pool care a pelow                          |                                                                                                  |              |
| Storage                  | 1 1      | 100      | 100     | for clean supplies & touchdown space                             |                                                                                                  |              |
| EMS                      | 1        | 100      | 100     | ior orear supplies a todoridotri opase                           |                                                                                                  |              |
| Garage vestibule         | 1        | 250      | 250     |                                                                  | 6' min clear width - entire pathway                                                              |              |
| Sarage vestibule         | 100      | 230      | 230     |                                                                  | to/into trauma treatment room                                                                    |              |
|                          |          | Subtotal | 450     | NSF                                                              | Itomito tradina troduncia room                                                                   |              |
| Waiting/Reception/Triage | -        |          |         |                                                                  |                                                                                                  |              |
| Entry vestibule          | 1 4      | 150      | 150     |                                                                  | 6' min clear width - entire pathway                                                              | 1            |
|                          |          |          |         |                                                                  | to/into trauma treatment room                                                                    |              |
| Wheelchair storage       | 1        | 80       | 80      |                                                                  |                                                                                                  |              |
| Security station         | 1        | 80       |         | include emergency equip, located in ED lobby                     |                                                                                                  |              |
| Waiting                  | 68       | 20       |         | 2 seats per room (includes WC's & circulation)                   |                                                                                                  | 1            |
| Public Toilets           | 2        | 250      |         | 2 stalls/fixtures + sinks + vestibule                            |                                                                                                  |              |
| Family Toilet            | 1        | 100      | 100     | 2 CONTRACTOR ST. CAMPINE ST. SACTOR ST.                          |                                                                                                  |              |
| Vending Alcove           | 1        | 65       |         | 2 vending machines                                               |                                                                                                  |              |
| Reception                | 1        | 200      | 200     | 2 Torraing macrimos                                              |                                                                                                  |              |
| Registration             | 2        | 60       | 120     |                                                                  |                                                                                                  | 1            |
| Consult/family room      | 2        | 150      | 300     |                                                                  |                                                                                                  |              |
| Supply / Work room       | 1        | 65       |         | for reception/registration supplies/copier                       |                                                                                                  |              |
| Triage room              | 2        | 120      |         | 1 per 8 rooms / overfow exam                                     | 120sf min clear flr area                                                                         | 1            |
| mage room                | -        | Subtotal | 3.260   |                                                                  | 1200 min cicar in area                                                                           | 1            |
| Trauma/Major Treatment   |          | oubtotui | 0,200   | 1101                                                             |                                                                                                  |              |
| Trauma/Resus room        | 2        | 450      | 900     | Two rooms sized for 2 patient treatment spaces in                | 250sf min clear flr area, min 5' clear all                                                       | 1            |
| radina resus room        | -        | 400      | 300     | each room. Evaluate possible fixed X-Ray                         | sides of stretcher                                                                               |              |
| Scrub alcove             | 1        | 40       | 40      | Committee Possesson Institution                                  |                                                                                                  |              |
| Observation              | 1        | 50       |         | OPD observation                                                  |                                                                                                  | 1            |
| Equipment storage        | 1        | 150      |         | adjacent to trauma rms.; 75sf per room                           |                                                                                                  |              |
| Large Treatment Room     | 4        | 225      |         | Adjacent to Trauma and colocated w/ ED large                     | 120sf min clear flr area; bariatric trtmt                                                        |              |
| -sige Heather Room       |          | 223      | 223     | treatment rooms. Ortho procedures, provide plaster trap at sink. | rm: 200sf min clear fir area, 12' min<br>clear dimension, min 5' clear all sides<br>of stretcher |              |
| Patient toilet           | 1        | 65       | 65      | oversized for assistance                                         | min 1 per 8 treatment rooms                                                                      |              |
| Staff work area          | 6        | 50       | 300     |                                                                  | 1,000                                                                                            |              |
| Quiet work /Team area    | 4        | 50       |         | PACS viewing station                                             |                                                                                                  |              |
| Medication Room          | 1        | 100      | 100     | Service Control of Control                                       |                                                                                                  |              |
| Clean Linen alcove       | 1        | 30       | 30      |                                                                  |                                                                                                  |              |
| Clean Supply             | 1        | 120      | 120     | 35sf per treatment room                                          | 1                                                                                                |              |
| Soiled Utility           | 1        | 65       | 65      | Taracter cooking in facility                                     |                                                                                                  |              |
| Stretcher alcove         | 1        | 40       | 40      | 2 stretchers                                                     |                                                                                                  |              |
| Crash Cart               | 1        | 15       | 15      | E an attribute                                                   |                                                                                                  | 1            |
| Staff toilet             | 1        | 55       | 55      |                                                                  |                                                                                                  | 1            |
| Housekeeping             | 1        | 65       | 65      |                                                                  | 1                                                                                                |              |
| Tobachochild             | 1        | Subtotal | 2,420   | 1.12                                                             | ł                                                                                                | 1            |