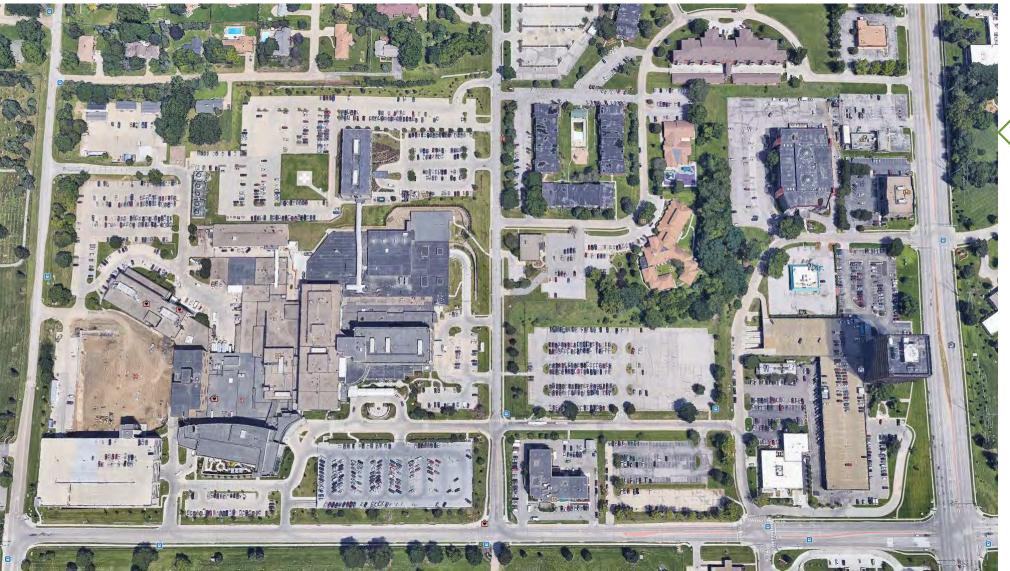

# **CHI Health CUMC Bergan Mercy Campus**

# **CHI Health CUMC Bergan Mercy Campus**

Roughly 36 Acres