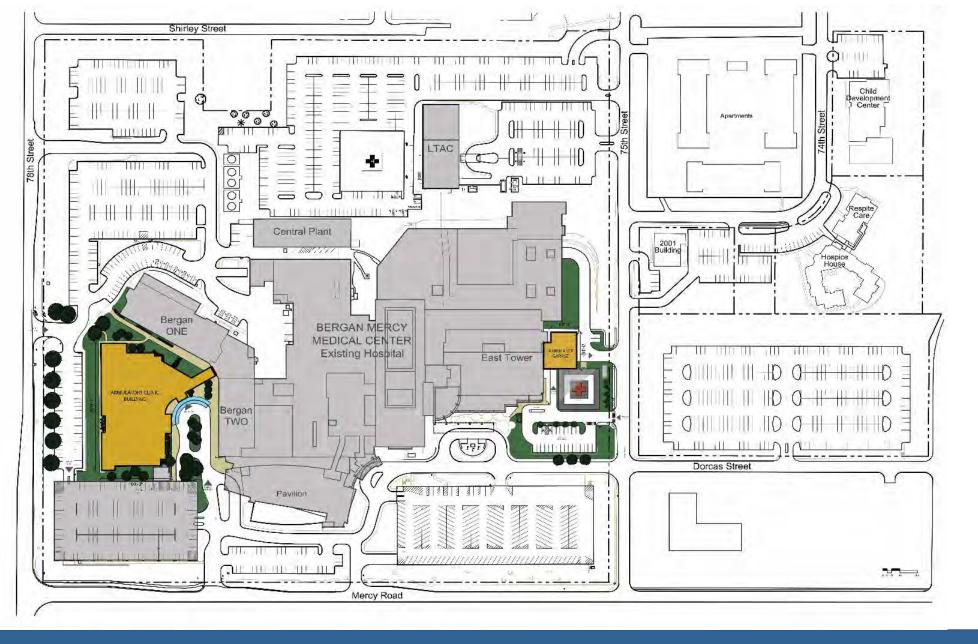

# **CHI Health CUMC Bergan Mercy Campus**

# **CHI Health CUMC Bergan Mercy Campus**

Roughly 36 Acres