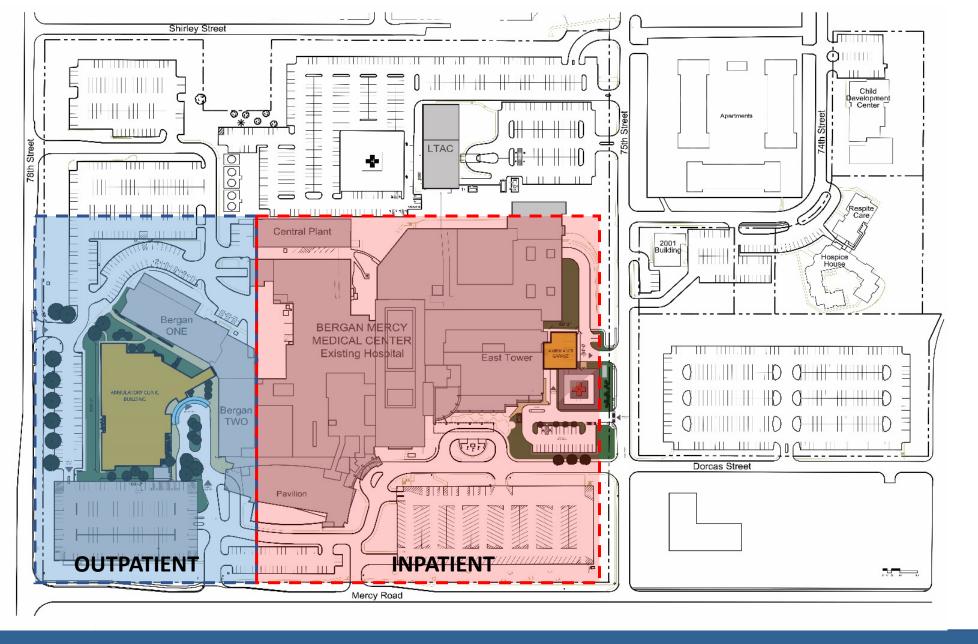

# **CHI Health CUMC Bergan Mercy Campus**

# **CHI Health CUMC Bergan Mercy Campus**

Roughly 36 Acres