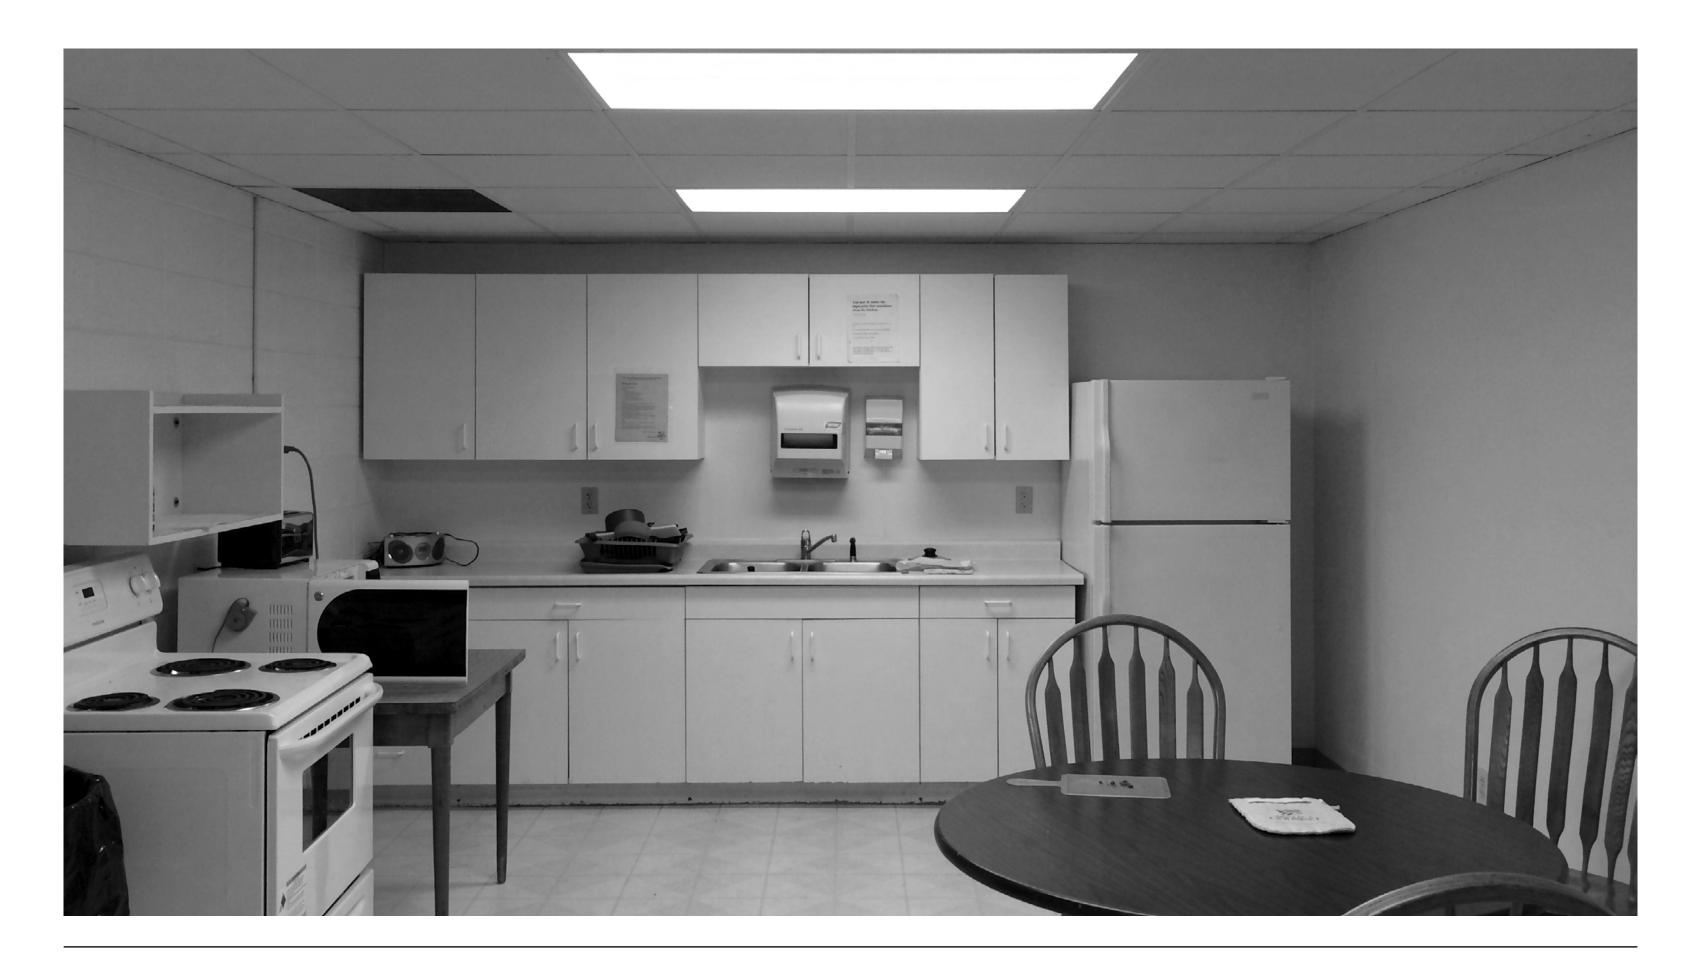

### How many beds can you fit in the kitchen?

### Colman Hall, 1956

### LUCINDA DARLING COLMAN HALL LAWRENCE COLLEGE

October 29, 2019 Slide 10 of 60

## • How many beds can you fit in the kitchen...and dining room?

• Given the large, deep floorplate, what are the unique opportunities for student residences?

 How can we knit this option into the fabric of residential life and the campus?