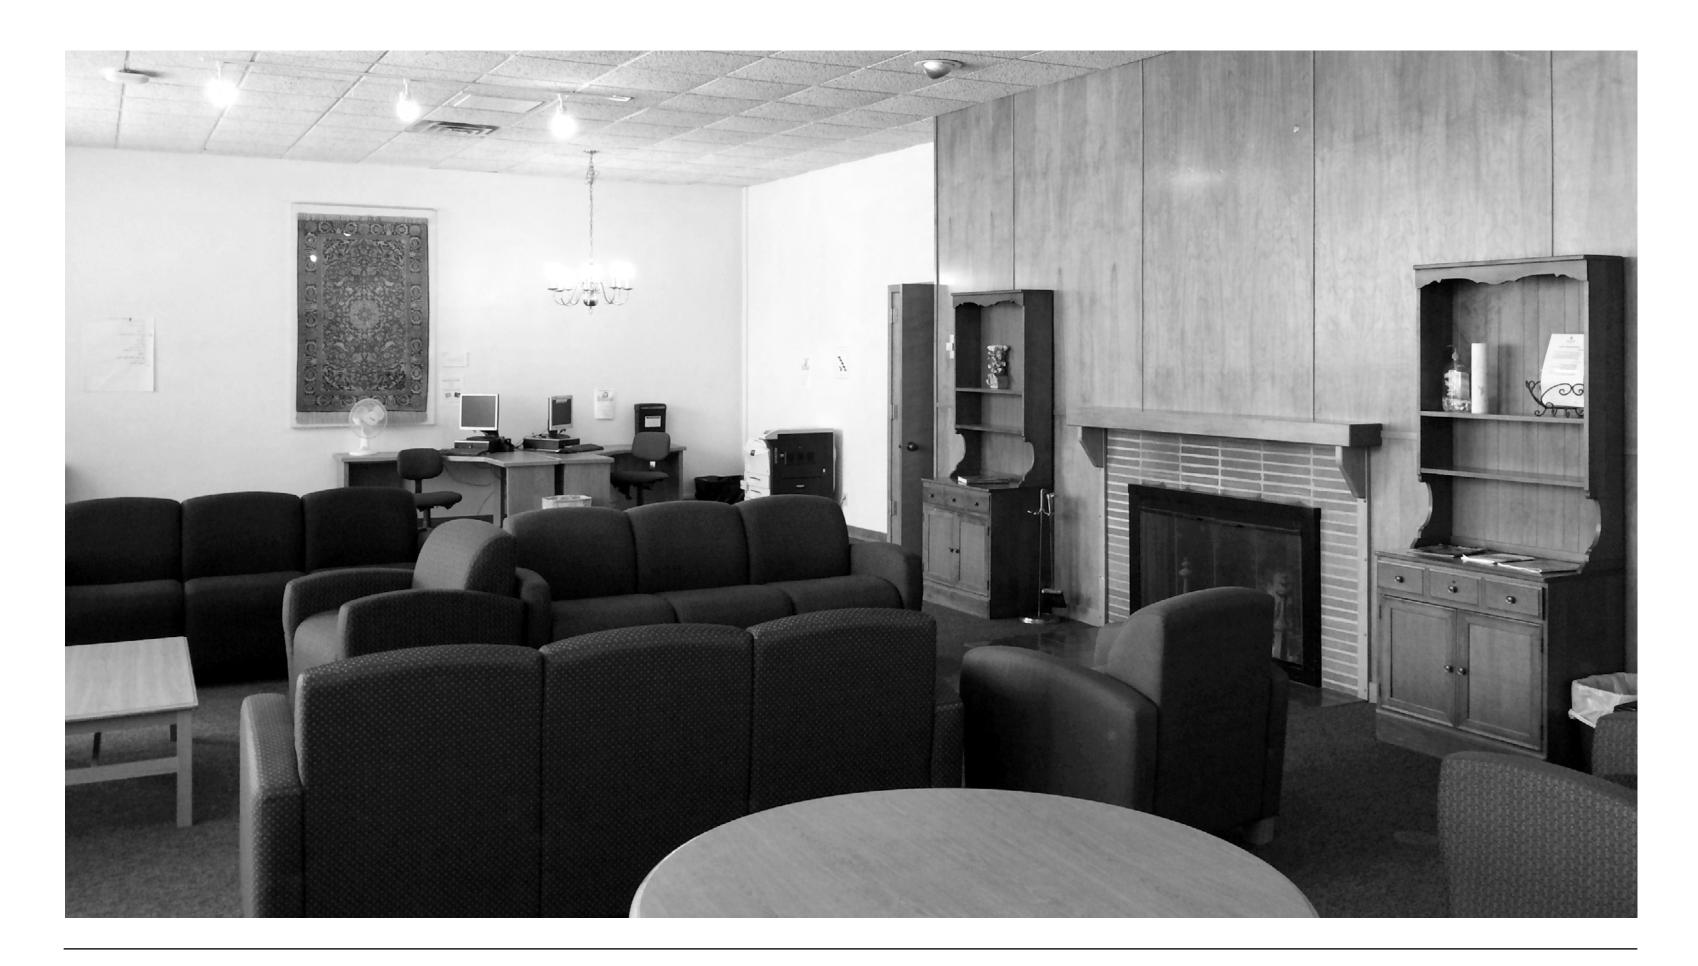

### How many beds can you fit in the kitchen?

### Colman Hall, 1956

### LUCINDA DARLING COLMAN HALL LAWRENCE COLLEGE

October 29, 2019 Slide 10 of 60

## • How many beds can you fit in the kitchen...and dining room?

• Given the large, deep floorplate, what are the unique opportunities for student residences?

 How can we knit this option into the fabric of residential life and the campus?