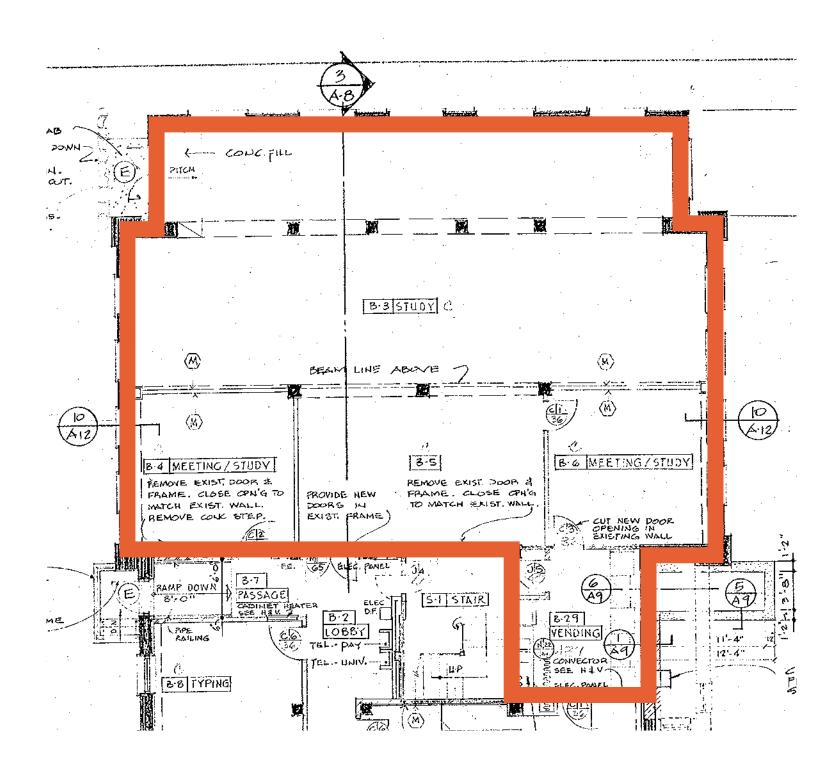

### How many beds can you fit in the kitchen?

### Colman Hall, 1956

### LUCINDA DARLING COLMAN HALL LAWRENCE COLLEGE

October 29, 2019 Slide 10 of 60

## • How many beds can you fit in the kitchen...and dining room?

• Given the large, deep floorplate, what are the unique opportunities for student residences?

 How can we knit this option into the fabric of residential life and the campus?