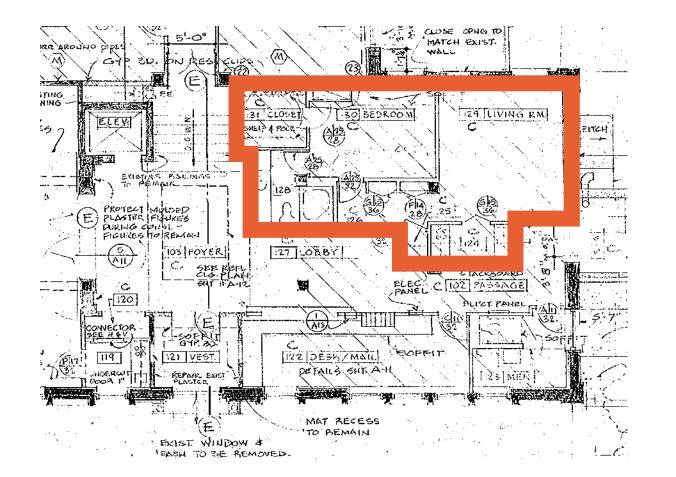

### How many beds can you fit in the kitchen?

### Colman Hall, 1956

### LUCINDA DARLING COLMAN HALL LAWRENCE COLLEGE

October 29, 2019 Slide 10 of 60

## • How many beds can you fit in the kitchen...and dining room?

• Given the large, deep floorplate, what are the unique opportunities for student residences?

 How can we knit this option into the fabric of residential life and the campus?