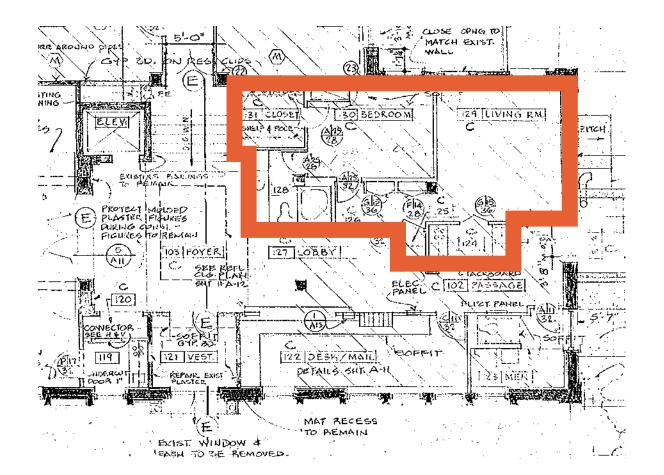

### How many beds can you fit in the kitchen?

### Colman Hall, 1956

### LUCINDA DARLING COLMAN HALL LAWRENCE COLLEGE

October 29, 2019 Slide 10 of 60

## • How many beds can you fit in the kitchen...and dining room?

• Given the large, deep floorplate, what are the unique opportunities for student residences?

 How can we knit this option into the fabric of residential life and the campus?