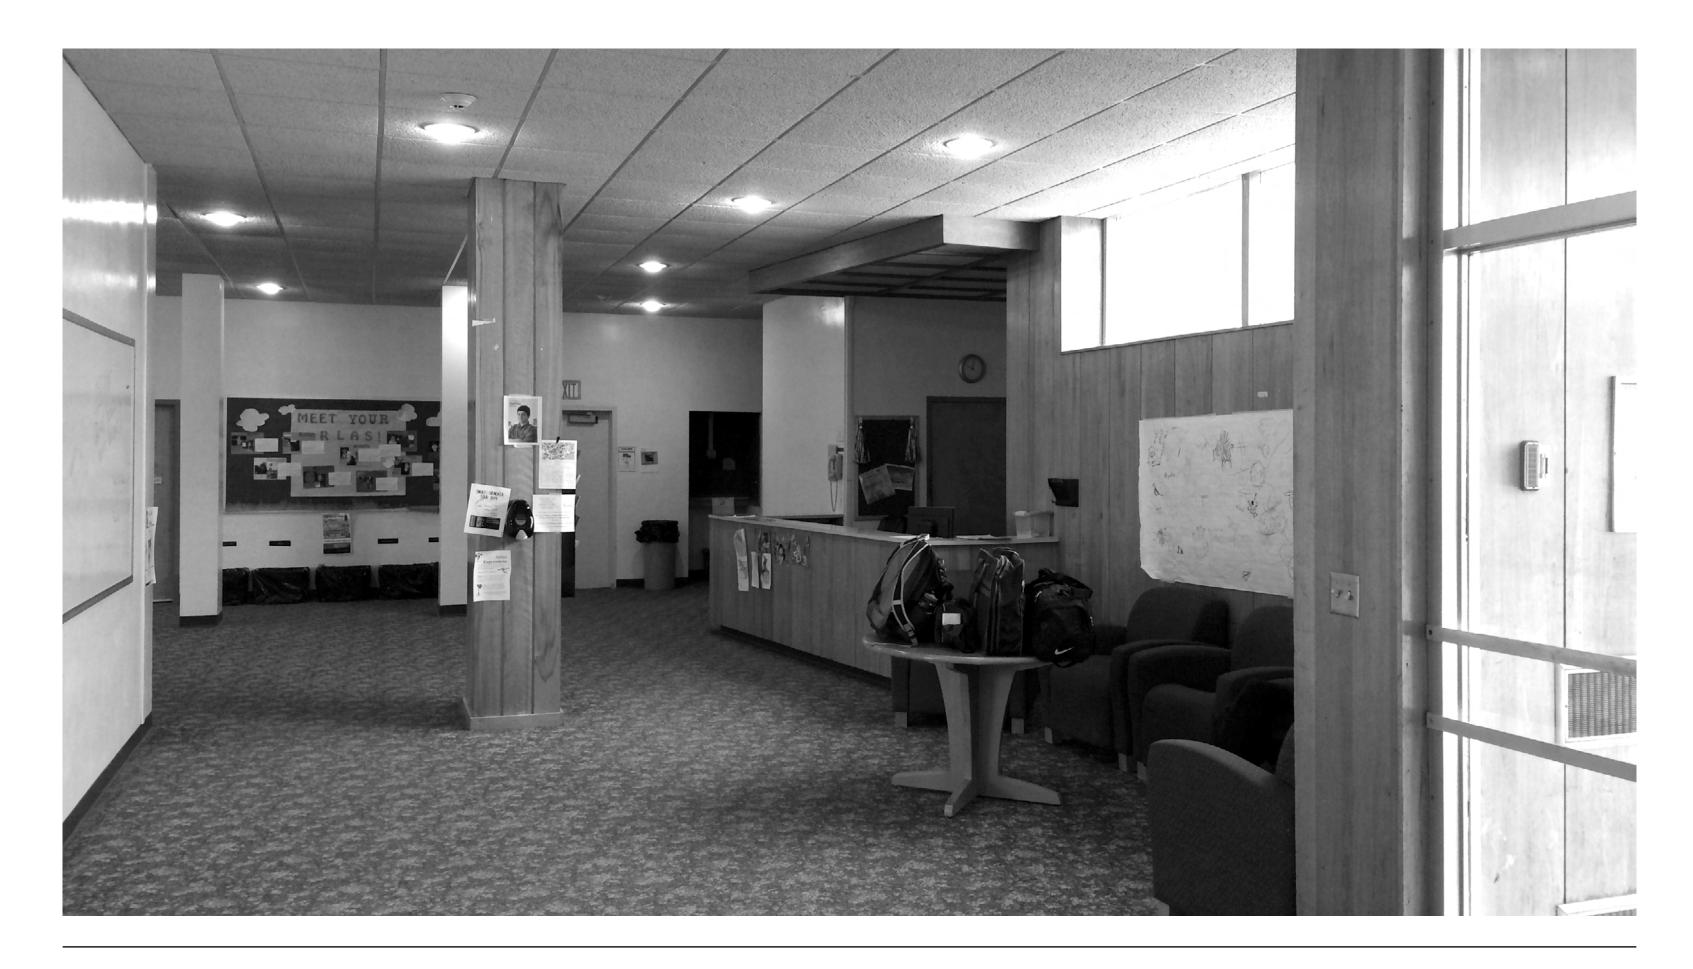

### How many beds can you fit in the kitchen?

### Colman Hall, 1956

### LUCINDA DARLING COLMAN HALL LAWRENCE COLLEGE

October 29, 2019 Slide 10 of 60

## • How many beds can you fit in the kitchen...and dining room?

• Given the large, deep floorplate, what are the unique opportunities for student residences?

 How can we knit this option into the fabric of residential life and the campus?