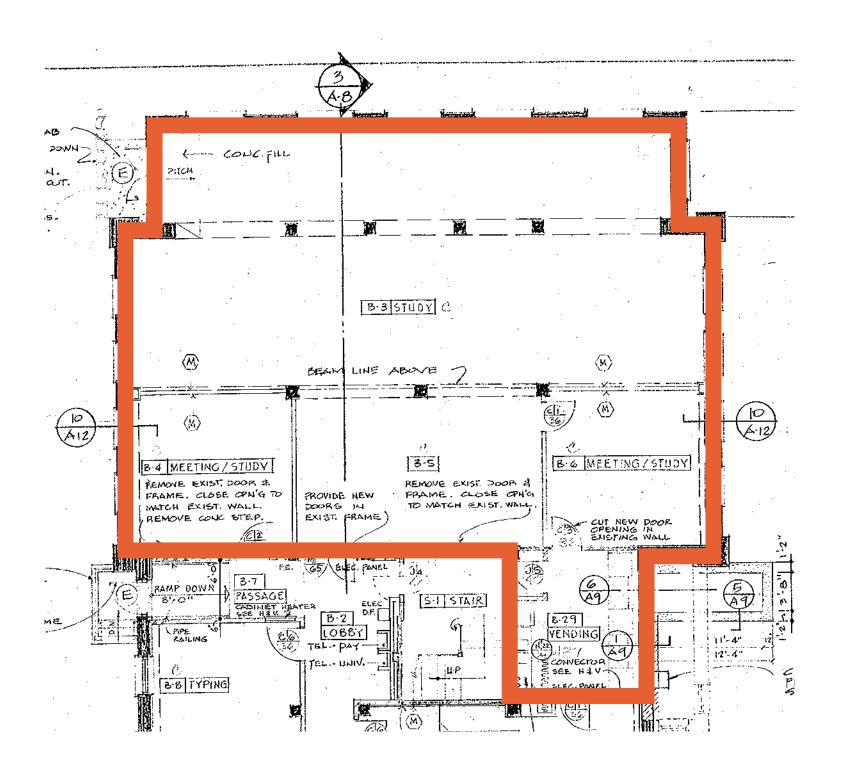

### How many beds can you fit in the kitchen?

### Colman Hall, 1956

### LUCINDA DARLING COLMAN HALL LAWRENCE COLLEGE

October 29, 2019 Slide 10 of 60

## • How many beds can you fit in the kitchen...and dining room?

• Given the large, deep floorplate, what are the unique opportunities for student residences?

 How can we knit this option into the fabric of residential life and the campus?