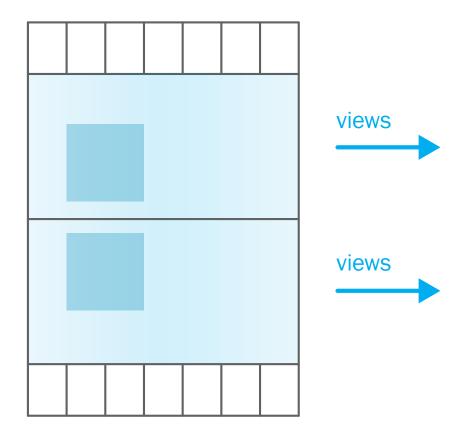

## • How many beds can you fit in the kitchen...and dining room?

• Given the large, deep floorplate, what are the unique opportunities for student residences?

 How can we knit this option into the fabric of residential life and the campus?

October 29, 2019 Slide 11 of 60

Small Group Living Options in Appleton

History of the Fox River Valley