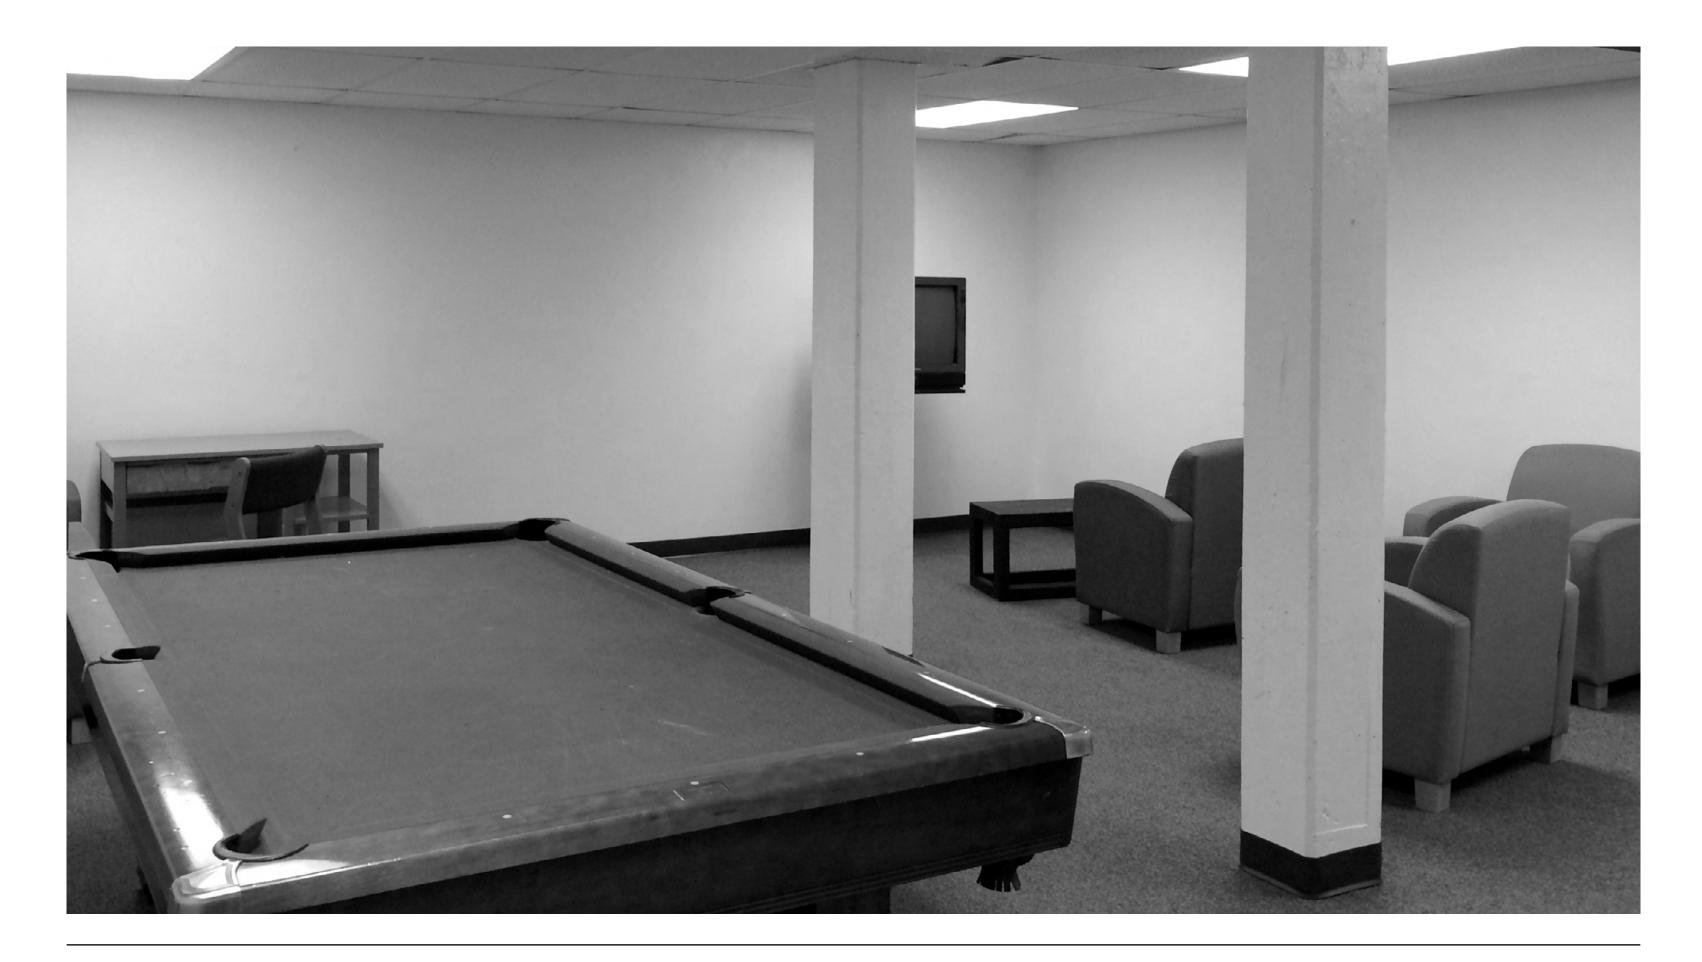

### How many beds can you fit in the kitchen?

### Colman Hall, 1956

### LUCINDA DARLING COLMAN HALL LAWRENCE COLLEGE

October 29, 2019 Slide 10 of 60