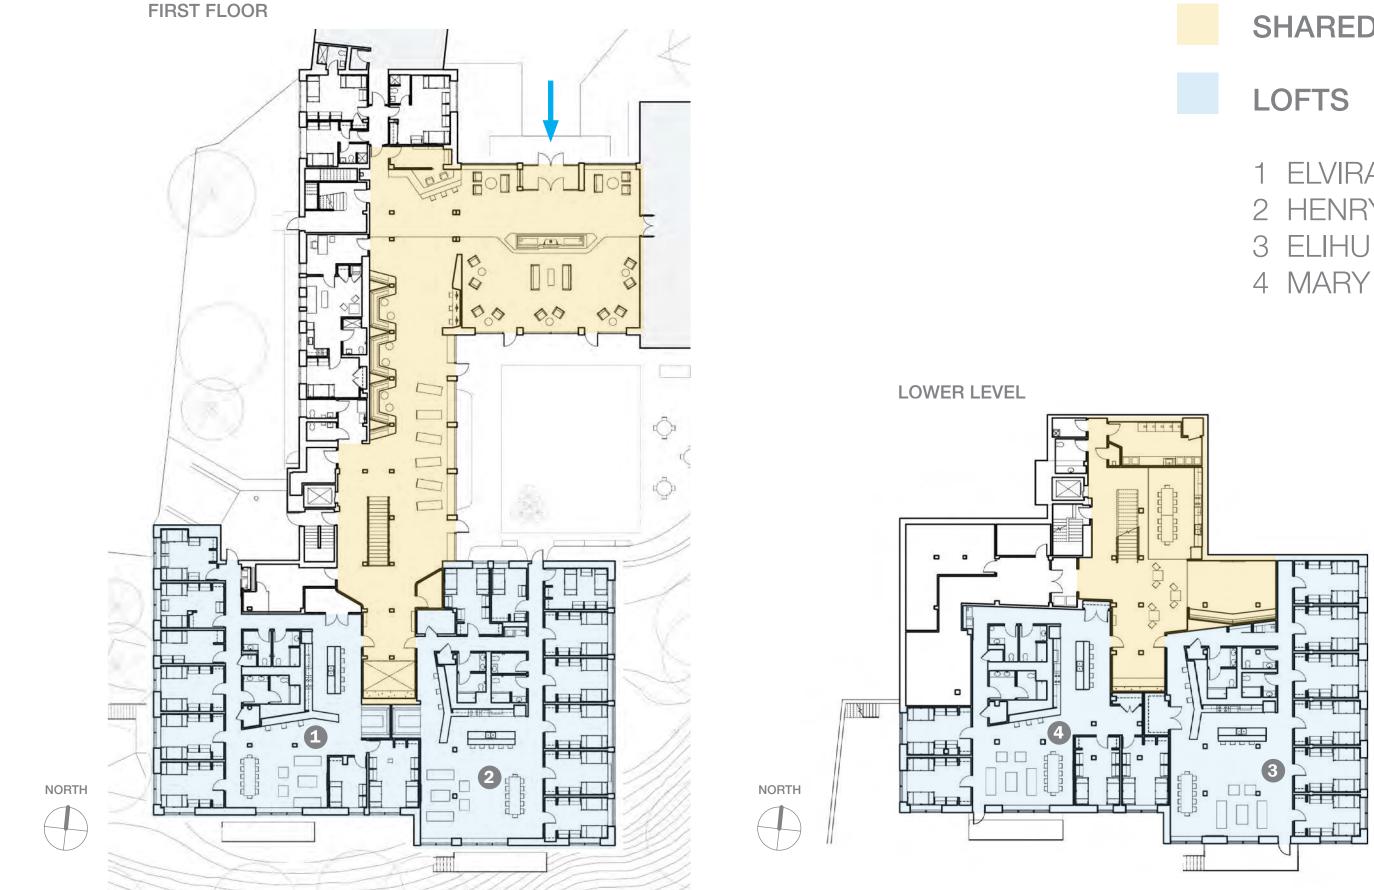

## Lawrence University

Lawrence University Appleton, Wisconsin

Colman Hall, Lawrence University

### LUCINDA DARLING COLMAN HALL LAWRENCE COLLEGE

### Colman Hall, 1956

October 29, 2019 Slide 9 of 60

### How many beds can you fit in the kitchen?

### Colman Hall, 1956

### LUCINDA DARLING COLMAN HALL LAWRENCE COLLEGE

October 29, 2019 Slide 10 of 60

## • How many beds can you fit in the kitchen...and dining room?

• Given the large, deep floorplate, what are the unique opportunities for student residences?

 How can we knit this option into the fabric of residential life and the campus?