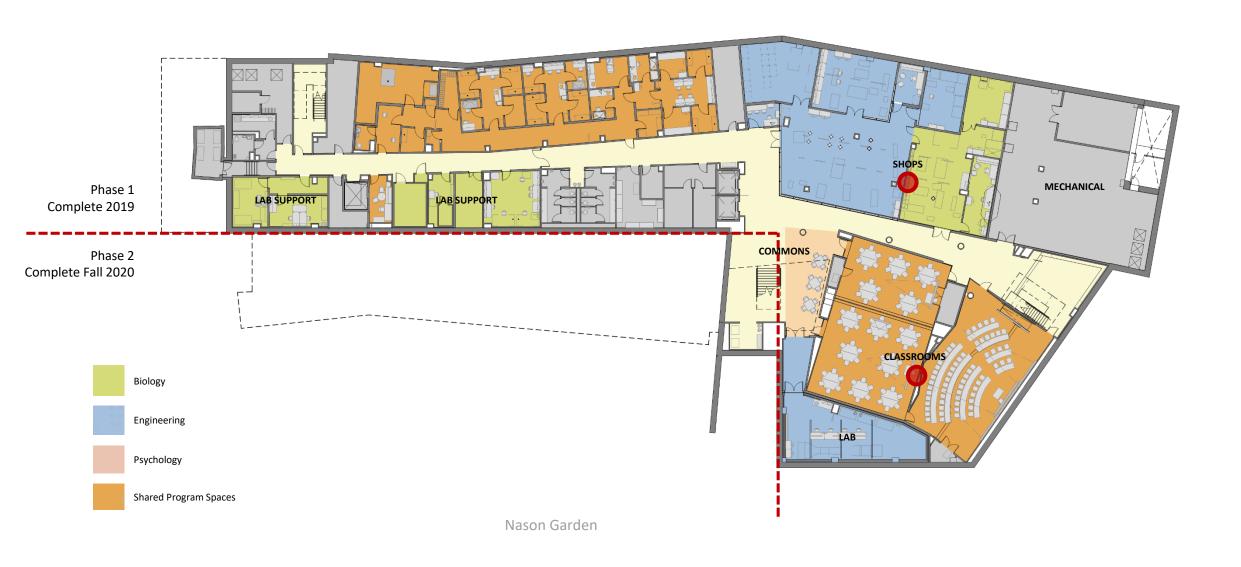

#### Site Plan Lang Center Science Center Whittier Place Meetinghouse Loop Phase 1 2017-2019 **Papazian Hall** Phase 2 2019 - 2020 Whittier House Beardsley Meeting-Hall house Pearson Hall Trotter Hall