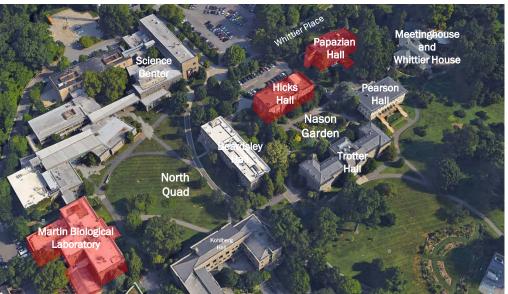

#### Site Plan Lang Center Science Center Whittier Place Meetinghouse Loop Phase 1 2017-2019 **Papazian Hall** Phase 2 2019 - 2020 Whittier House Beardsley Meeting-Hall house Pearson Hall Trotter Hall