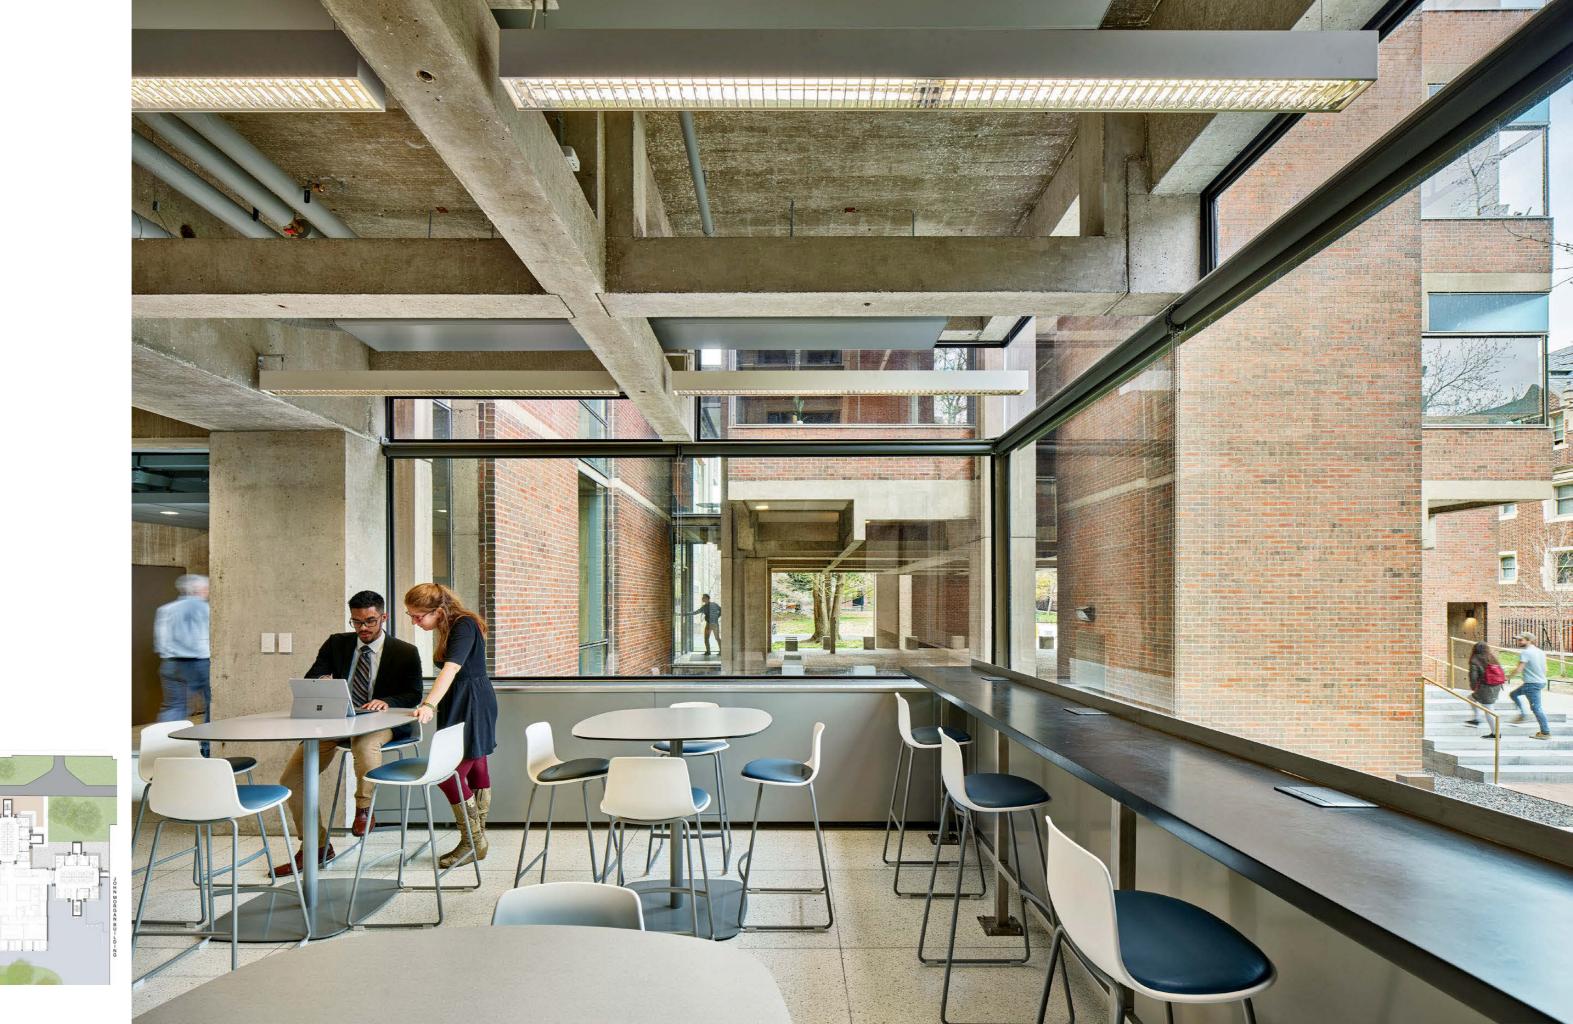

## Rhodes Hall First Floor Bar Renovations for CIS Cornell University

ITHACA, NY