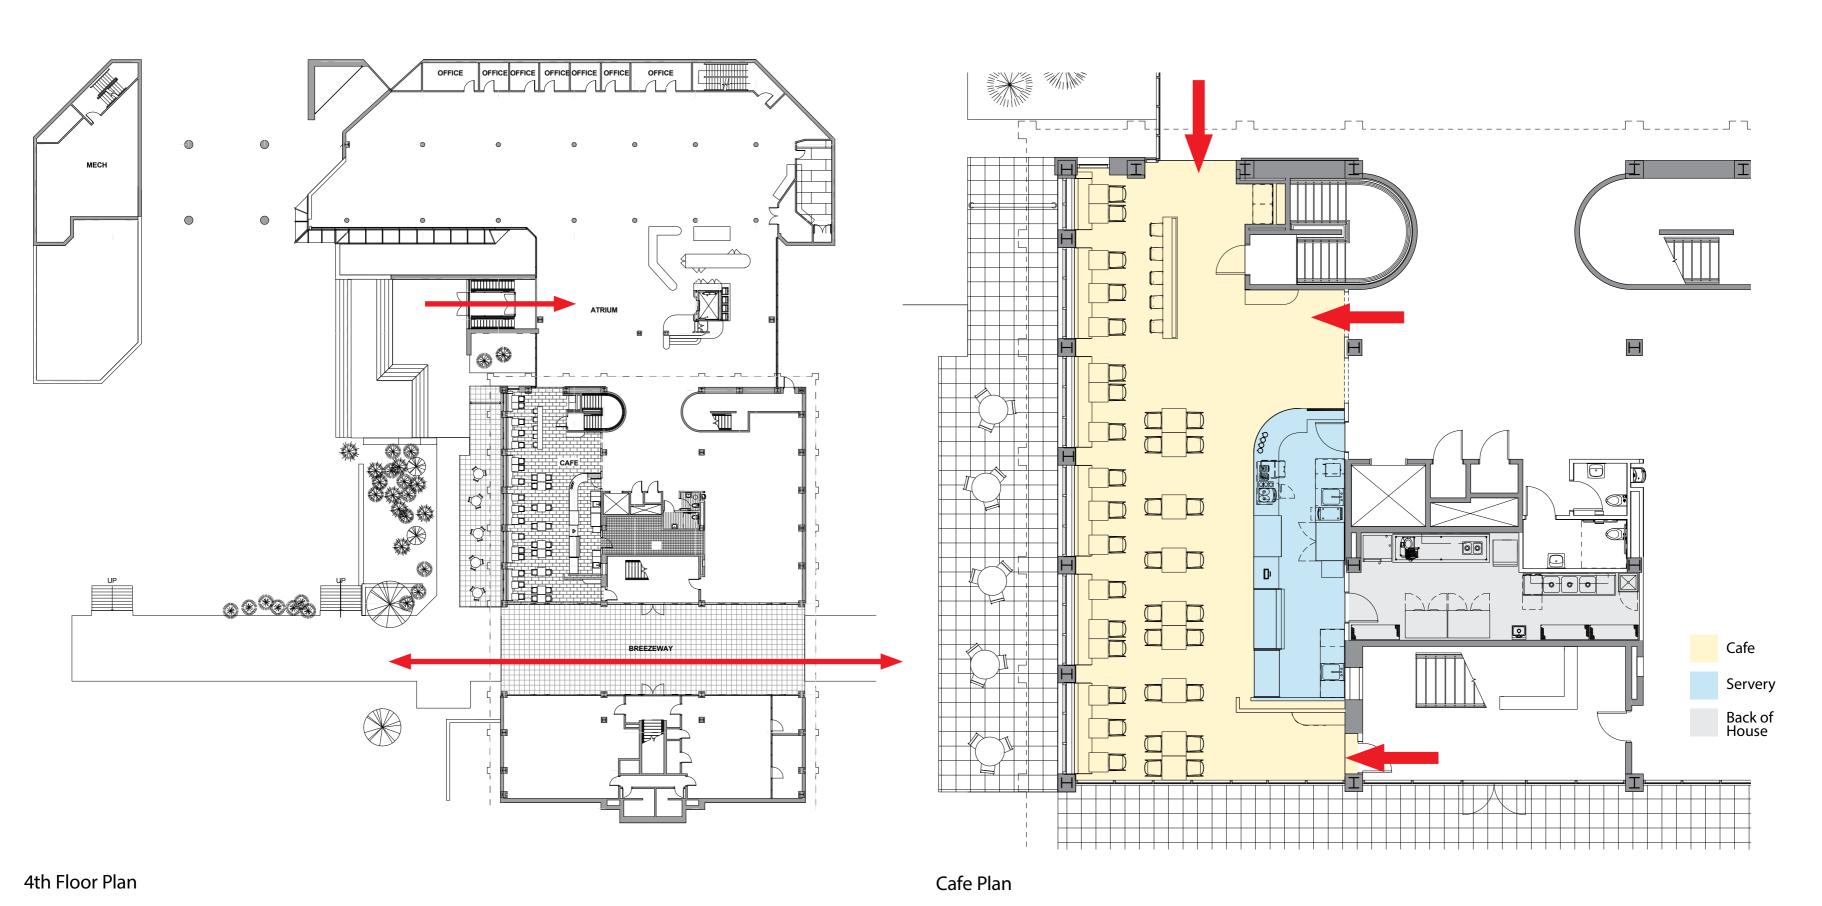

Michael Schade AIA, LEED AP

ATKIN OLSHIN SCHADE ARCHITECTS
PHILADELPHIA, PA
SANTA FE, NM



## New Residence Hall Bryn Mawr College

BRYN MAWR, PA





## **New Residence Hall Bryn Mawr College**

BRYN MAWR, PA







## Richards Medical Research Labs University of Pennsylvania

PHILADELPHIA, PA





## Richards Medical Research Labs University of Pennsylvania

PHILADELPHIA, PA



Existing Floor Plan 2nd Floor Plan









# **EWFM Library and Cafe Lehigh University**

BETHLEHEM, PA















## Rhodes Hall First Floor Bar Renovations for CIS Cornell University

ITHACA, NY



#### **Existing Study Spaces on Campus**









#### **On-line Survey**

Q7 Check the options below that are important to you when choosing where you want to study





Statler















## **Study Setting Typologies**































### **Study Setting Typologies**































#### **Programming Workshop**







## Rhodes Hall First Floor Bar Renovations for CIS Cornell University

ITHACA, NY