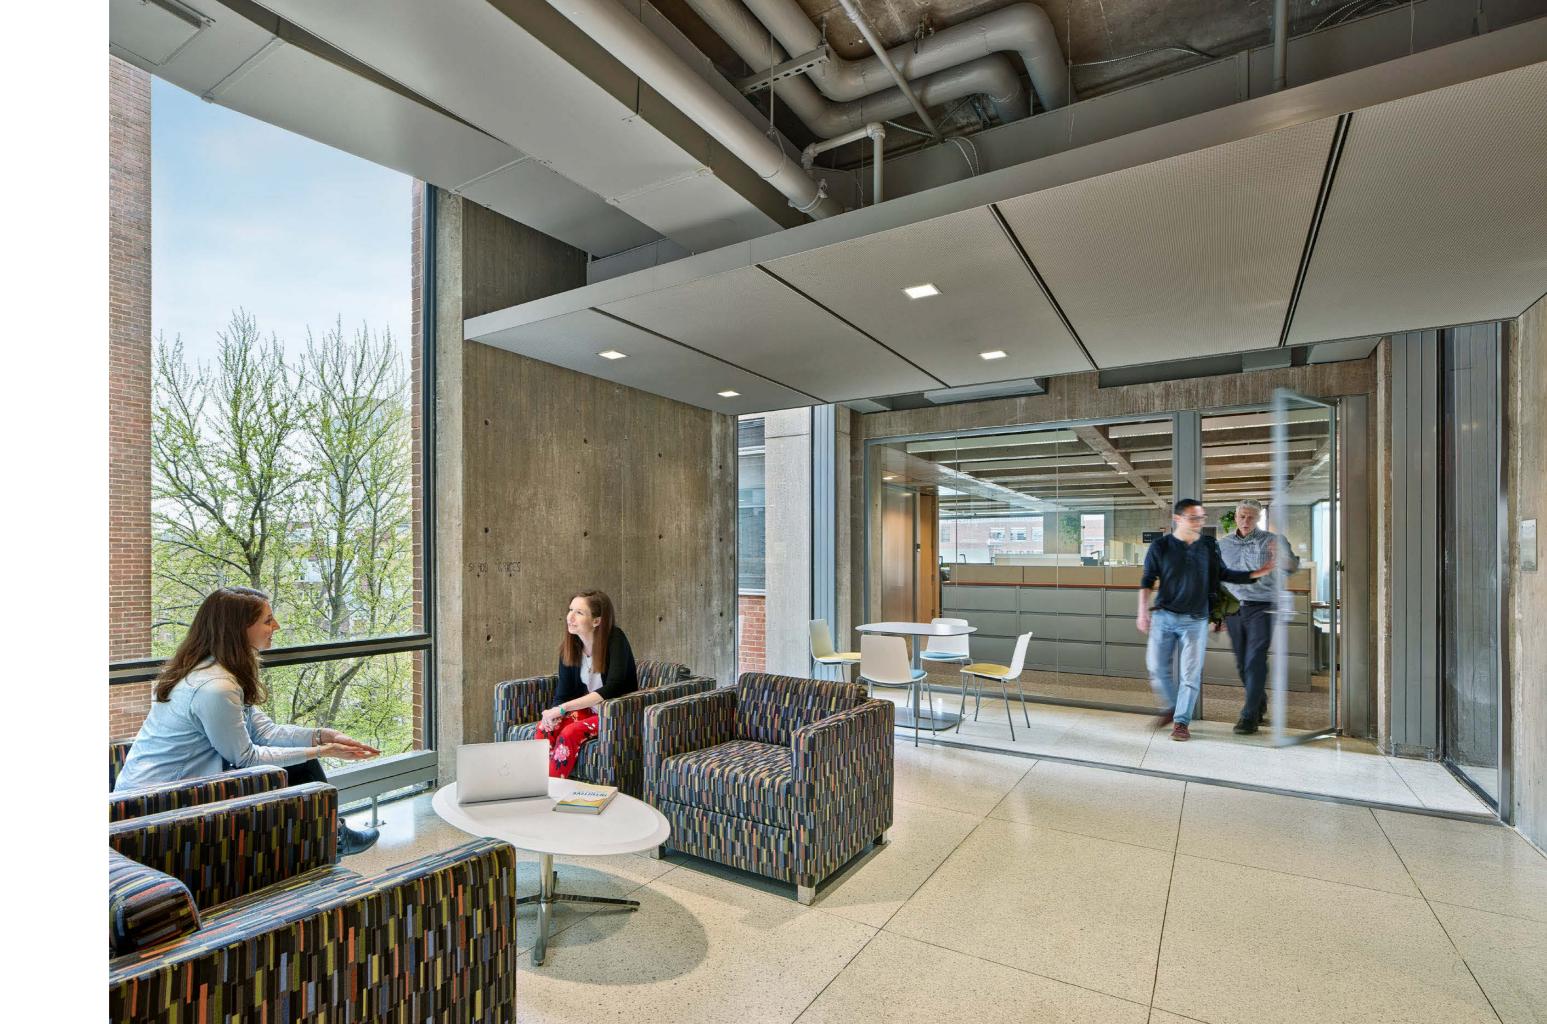

## Rhodes Hall First Floor Bar Renovations for CIS Cornell University

ITHACA, NY