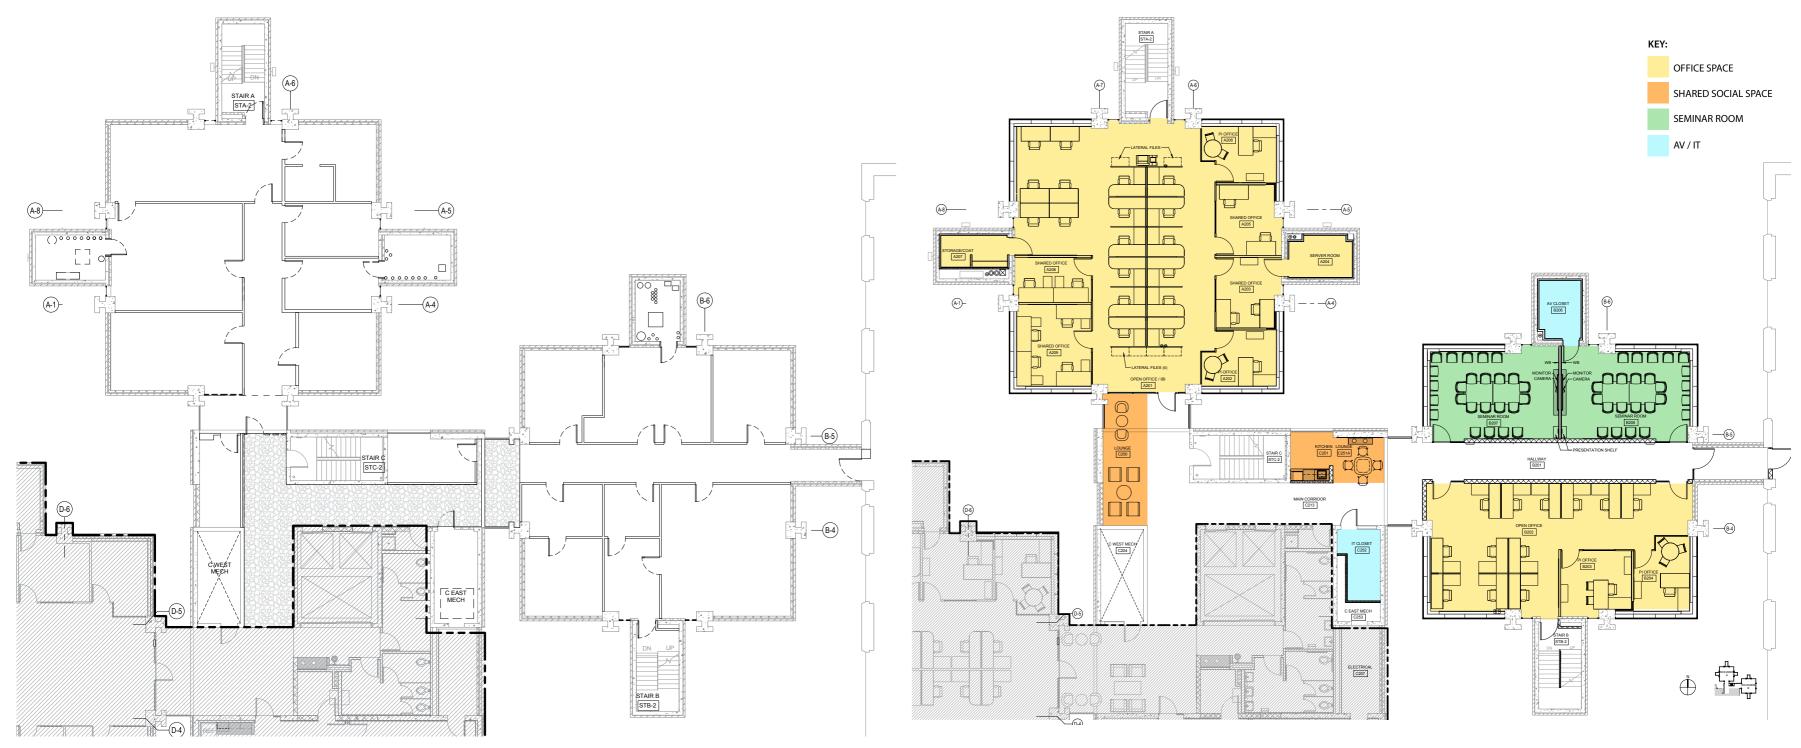

## Rhodes Hall First Floor Bar Renovations for CIS Cornell University

ITHACA, NY