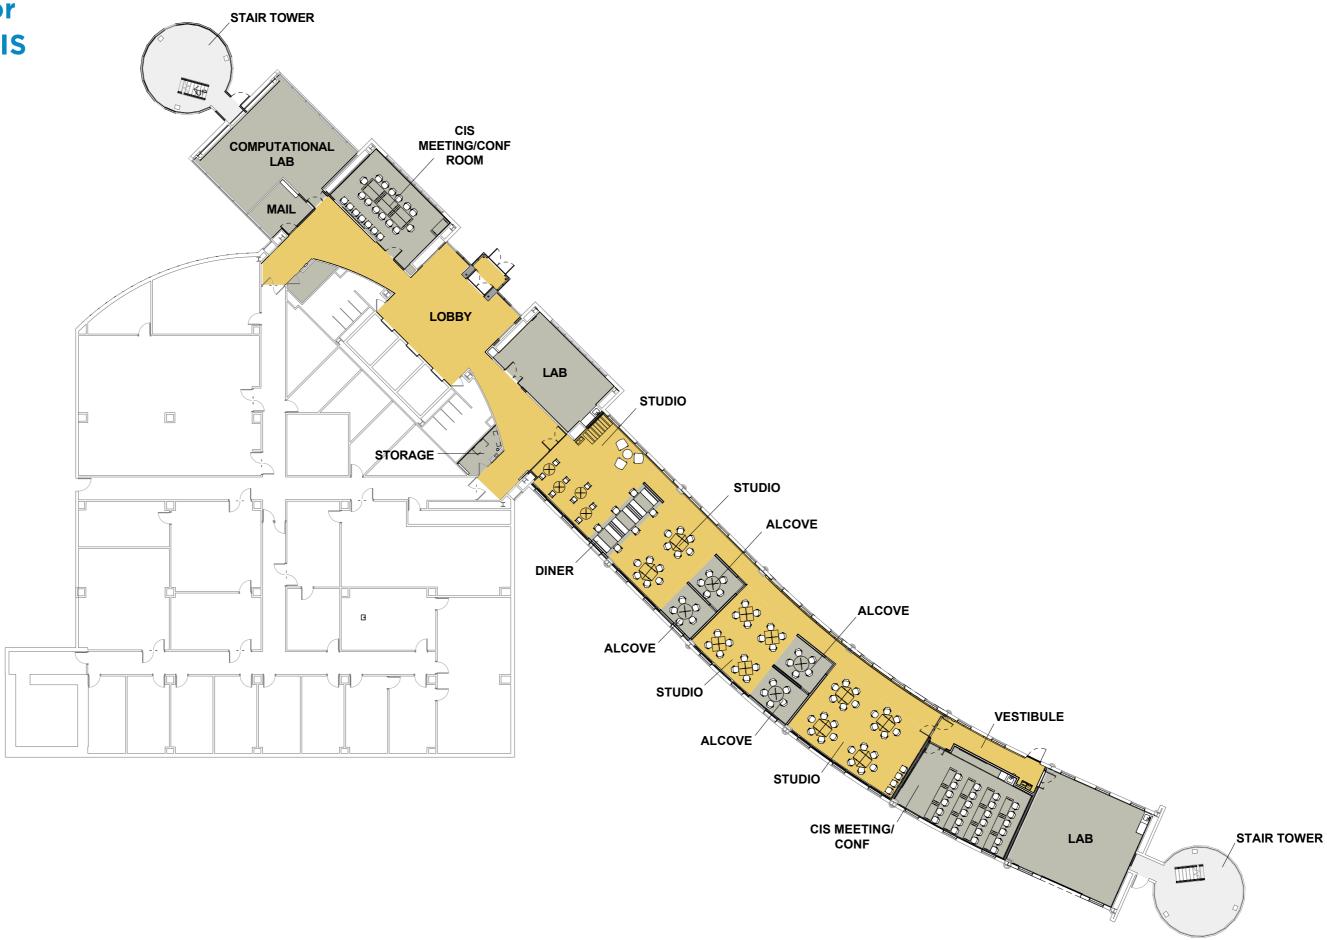

## Rhodes Hall First Floor Bar Renovations for CIS Cornell University

ITHACA, NY