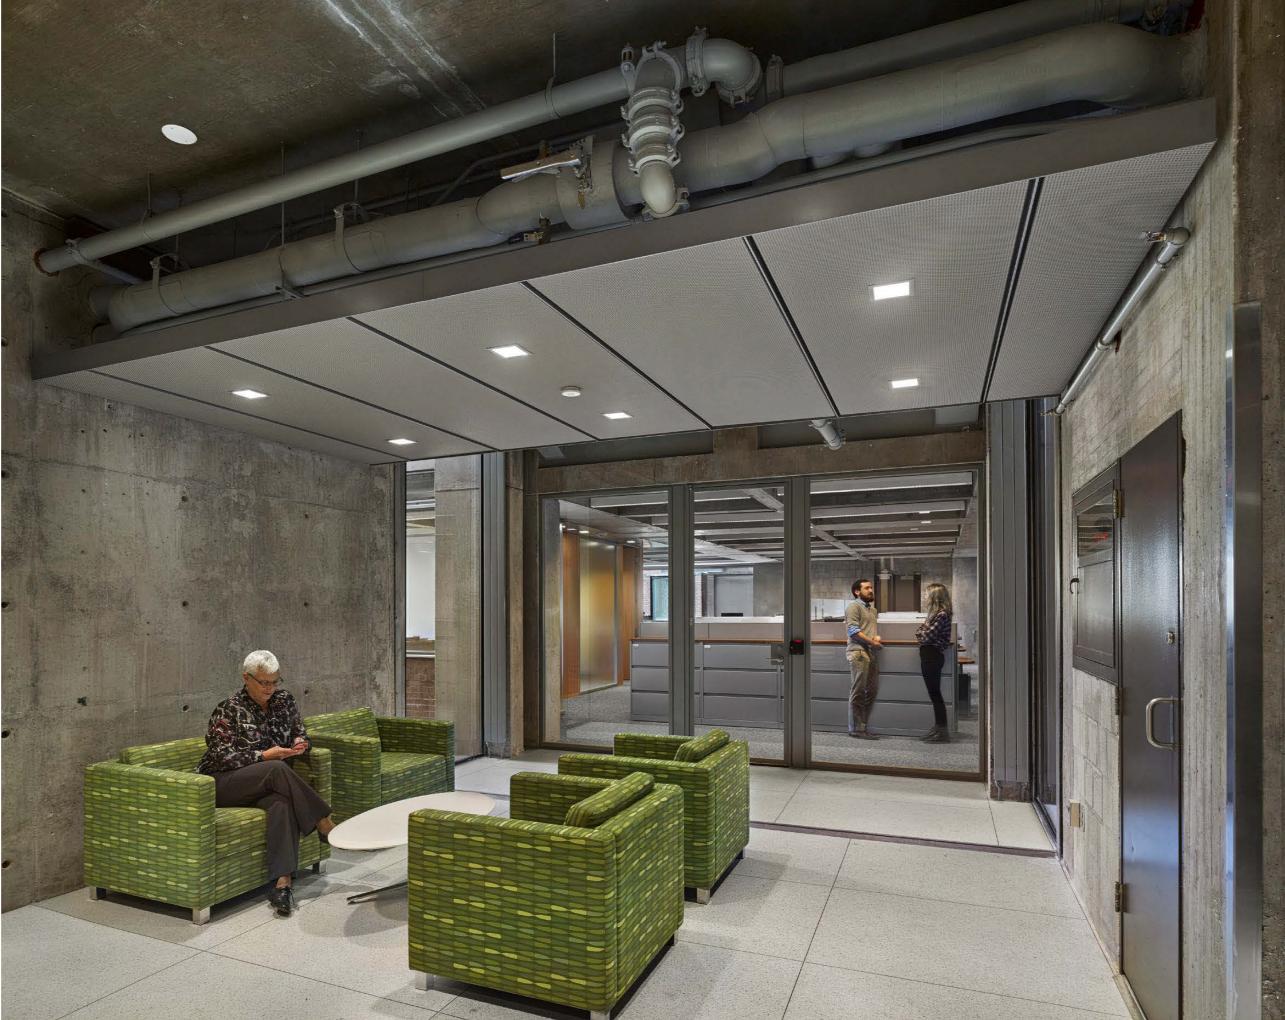

## Rhodes Hall First Floor Bar Renovations for CIS Cornell University

ITHACA, NY