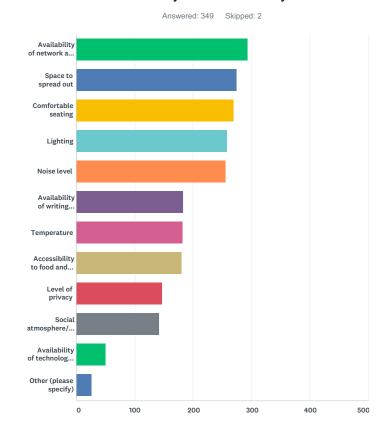

#### **On-line Survey**

Q7 Check the options below that are important to you when choosing where you want to study

Statler