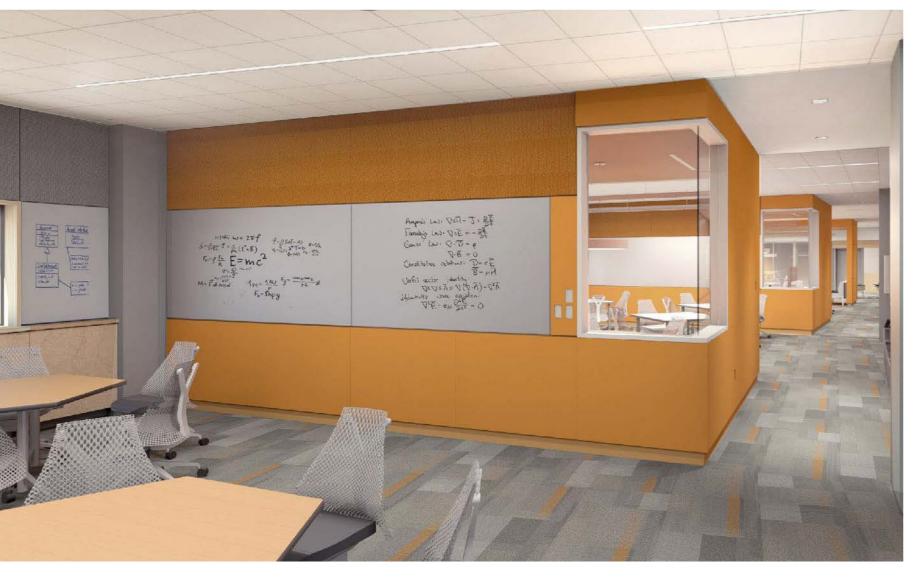

## Rhodes Hall First Floor Bar Renovations for CIS Cornell University

ITHACA, NY