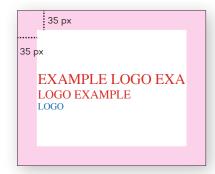

Resolution: 72 dpi Color Format: RGB File Format: GIF

Background Color: White

Placement: Center your logo on the white background. Include at least a 35 px margin between the edge of the logo and the edge of the background. Examples:

Examples not to scale.