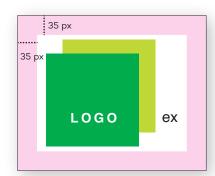

Resolution: 72 dpi Color Format: RGB File Format: GIF

Background Color: White

Placement: Center your logo on the white background. Include at least a 35 px margin between the edge of the logo and the edge of the background. Examples: