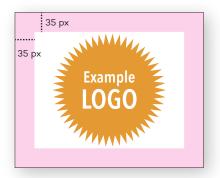

Resolution: 72 dpi Color Format: RGB File Format: GIF

Background Color: White

Placement: Center your logo on the white background. Include at least a 35 px margin between the edge of the logo and the edge of the background. Examples:

Examples not to scale.